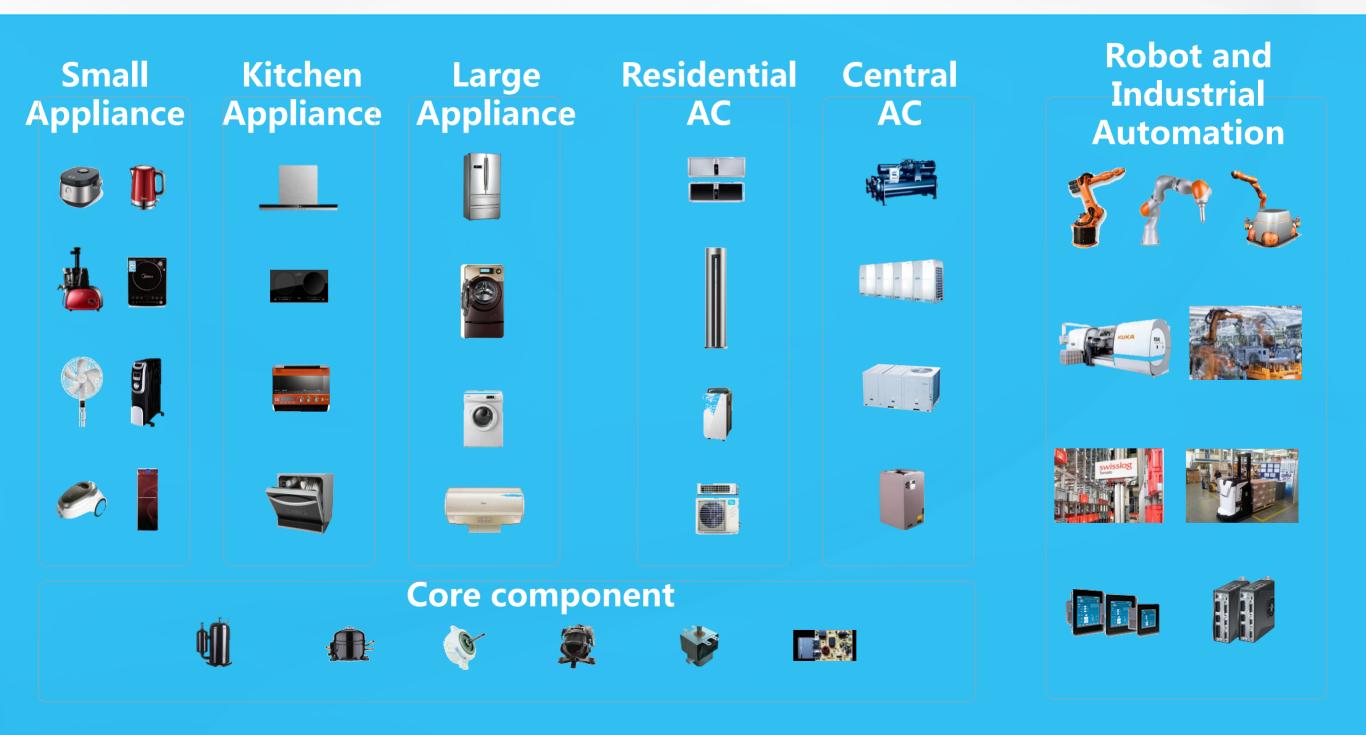

#### **Products**

# Every year, 300 Million new Midea appliances serve in 100 Million families