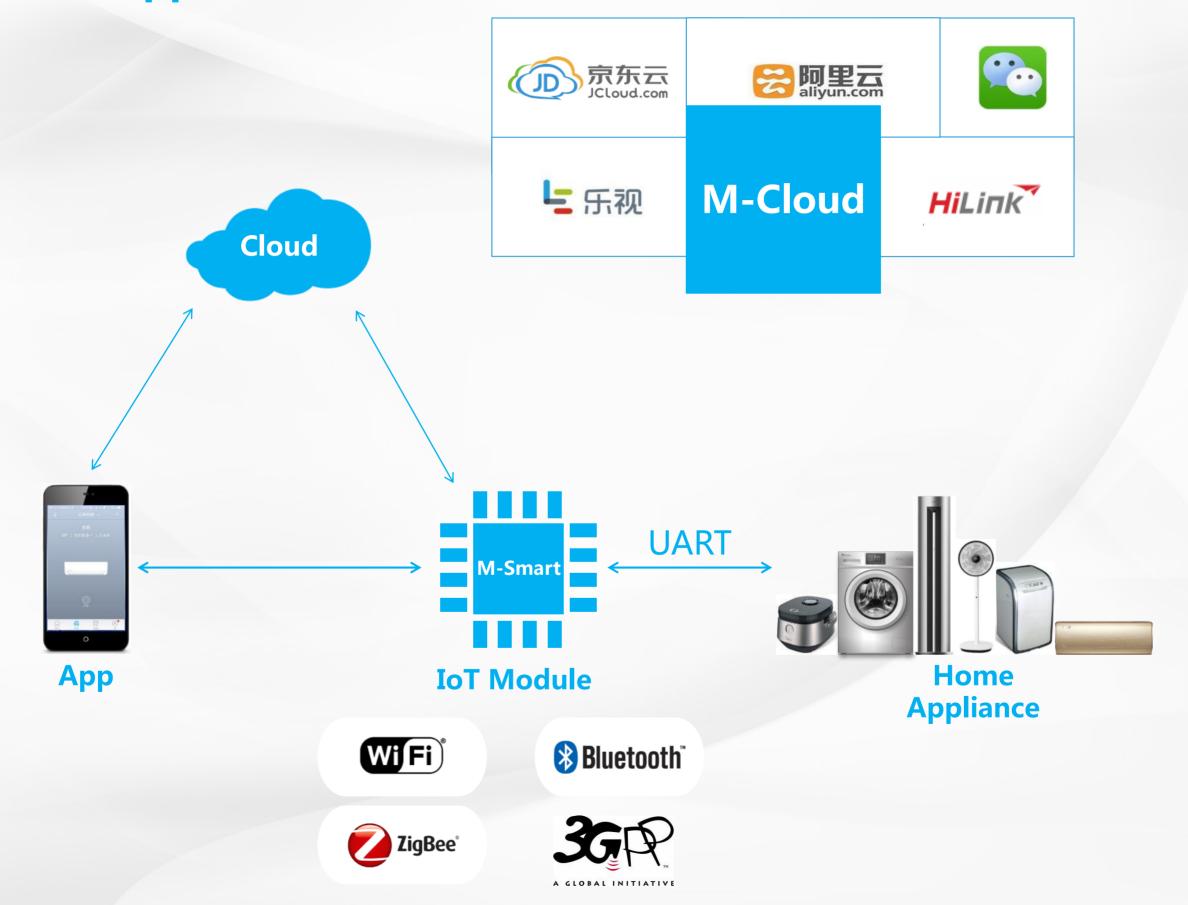

#### **Stable and Secure Smart Home Solution**

Terminal + Channel + Cloud

IoT module

Mobile App

Smart device

M-Smart
System security
Application service

M-Cloud Big data AI

#### **M-Cloud**

- TCP/HTTP/MQTT/AMQP
- User defined application protocols

User can connect and control from WeChat

- Fast upgrade
- Third-party service as plug-in