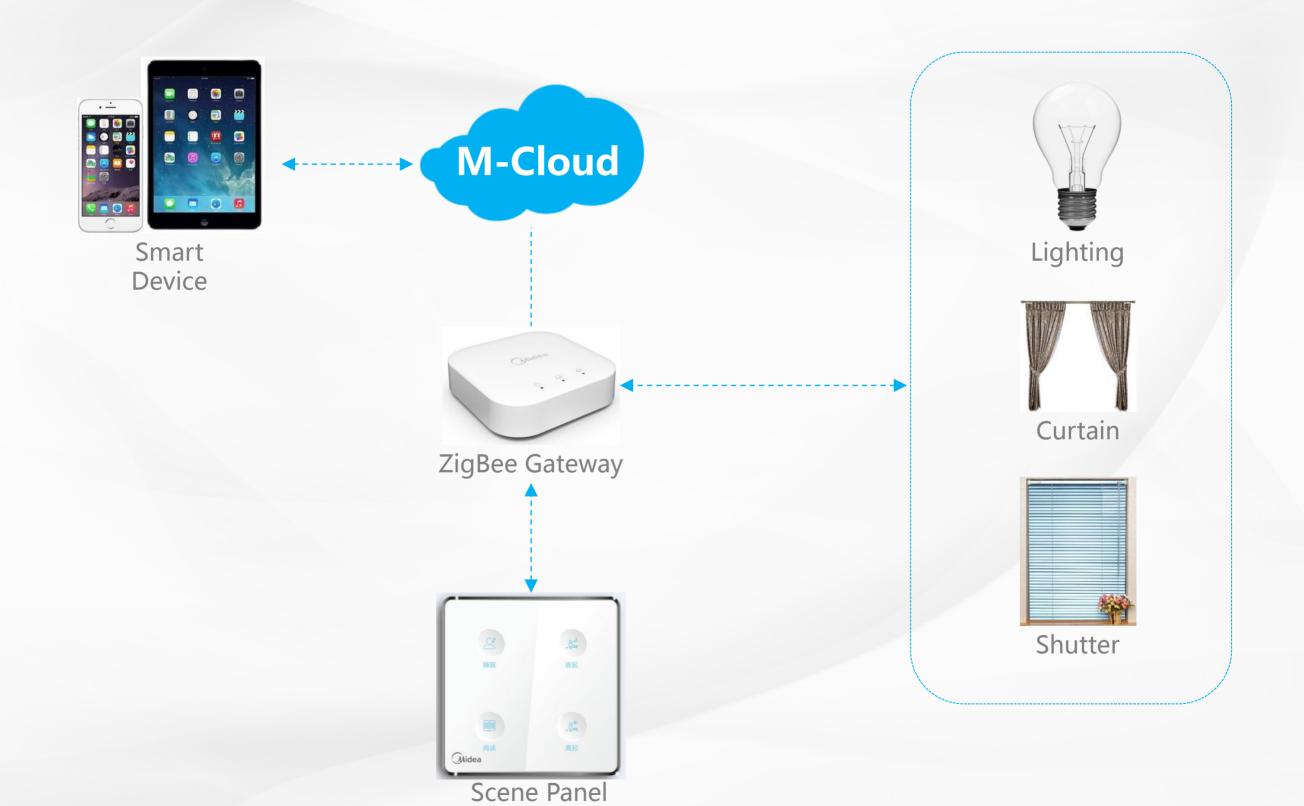

## **Scene Control**

# **Return home**

#### When door is opened,

- Light on
- Air purifier on
- AC in operation
- Curtain opening

# **Leave home**

#### Press "Leave" on panel,

- Window/Curtain closed
- AC/fan/TV turned off
- Light off
- Camera/Motion sensor on
- Smoke/Gas sensor activated
- Safety system in operation