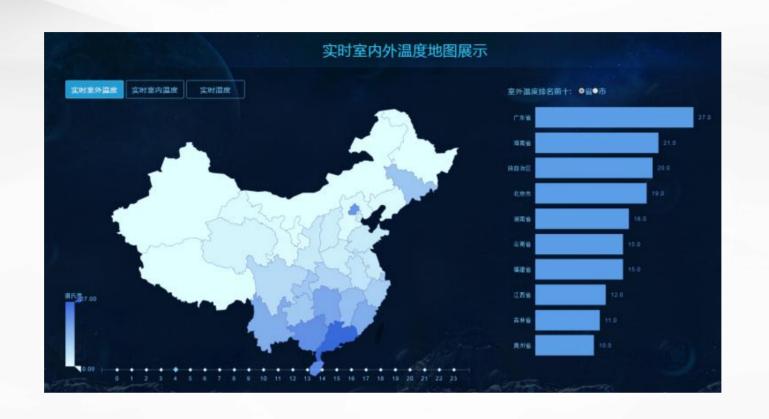

# **Data Report**

|           |      |      |      |        |         |      | 空调     | 又田   | 天1014/   | 心致   | 拓     |       |      |                      |                  |
|-----------|------|------|------|--------|---------|------|--------|------|----------|------|-------|-------|------|----------------------|------------------|
| (Raid     | 製業方式 | 新在湘区 | 原行情况 | 实时状态信息 |         |      |        |      |          |      |       |       | 製物状态 | 更新时间                 |                  |
|           |      |      |      | 功率     | 直行財モ    | 是世界机 | 2522   | 模式   | RIE      | 至内温度 | 至外温度  | 至外机电流 | 西行甲基 |                      |                  |
| 140737488 |      | 成都市  | 正常   |        |         | 关机   | 26.0°C | MIS  | 用数风      |      |       |       |      | ·凯·尼时关:关风·尼时开关时长;    | 2016-12-24 15:22 |
| 175921871 |      | 上海市  | 正常   |        |         | 规    | 20.0°C | 報告   | 自域风      |      |       |       |      | ·網·金財美   美國·金財开美財長   | 2016-12-24 15:22 |
|           |      | 上海也  | 正電   |        |         | 关机   | 20.0°C | 800  | 四級风      |      |       |       |      | - 3世:定时关:关闭;定时开关时长:  | 2016-12-24 15:22 |
| 175921871 |      | 上海市  | 正常   |        |         | 关析   | 20.0°C | NO.  | 自総风      |      |       |       |      | )周:定时关:关风;定时开关时长:    | 2016-12-24 15:22 |
| 211106232 |      | 新多市  | 正常   |        | 23天18小町 | 关机   |        | 1679 | Rate     |      | 7,0°C |       |      | 通  定时关  关闭  定时开关时长   | 2016-12-24 15:22 |
| 703687445 |      | 干顶山市 | 正常   |        |         | 关机   |        | Min  | 四級风      |      | 6.0°C |       |      | )类;定时关:关风;定时开关时长:    | 2016-12-24 15:22 |
| 140737488 |      | 新多市  | 正常   |        | 0天19小时6 | 果核   | 26.0°C | 用地   | 自地风      |      |       |       |      | 1周:定时关:关闭;定时开关时长:    | 2016-12-24 15:22 |
| 211106232 |      | 現湖市  | EW   | 1024W  | 4天20分明1 | 关机   |        | 805  | 田田风      |      |       |       |      | 1億:定期美(美國,宣慰开关期長)    | 2016-12-24 15:22 |
| 211106232 |      | 新乡市  | 正常   | 49156W | 18天22小时 |      |        | MITO | 四級院      |      |       |       | 224V | 上間:定时关:关闭;定时开关时长:    | 2016-12-24 15:22 |
| 703687445 |      | ●州市  | 正常   |        |         | 無馬   |        | 自动   |          |      |       |       |      | (周)定时关:关闭;定时开关时长;    |                  |
| 140737488 |      | 机相图  | Ew   |        |         | 美机   |        | 田樹   |          |      |       |       |      | ·元:定期关   关闭;定期开关时长   | 2016-12-24 15:22 |
|           |      |      | 正常   |        |         | 無馬   |        |      | District |      |       |       |      | 1周:定时关:关闭;定时开关时长:    | 2016-12-24 15:22 |
|           |      | 广州市  | 正常   |        |         | 关机   |        | 8570 | 日韓风      |      |       |       |      | )周;定时关:关闭;定时开关时长;    | 2016-12-24 15:22 |
|           |      | 克莱市  | 正常   |        |         | 开机   |        | 800  |          |      |       |       |      | - 通;宝时关   关闭,宝时开关时长  | 2016-12-24 15:22 |
| 703687441 |      | B/Sm | 正常   |        |         | 26   |        | na:  | 四級风      |      |       |       |      | :周:运时关:关周,运时开关时长:    | 2016-12-24 15:22 |
| 211106232 |      | 接線市  | 正常   |        |         | 200  |        | 889  |          |      |       |       |      | (周:金时关:关闭,定时开关时长:    | 2016-12-24 15:22 |
| 140737488 |      | SHE  | 正常   |        |         | 关机   |        | 自由   | BBB      |      |       |       |      | 3년;宣时关   关闭,宣时开关时长 : | 2016-12-24 15:22 |
| 703687445 |      | 石家住市 | 正常   |        | 0天0小时25 | 米板   |        | 自动   |          |      |       |       |      | :简:定时关:关闭;定时开关时长:    |                  |
| 70368744E |      | 广元市  | 正常   |        |         | 关机   |        | 885  | 自然区      |      |       |       |      | 1個:當时美:美國,宣封开关时长:    | 2016-12-24-15:22 |
| 703687445 |      | EMB  | EW   | 1024W  |         | 天机   | 26.5°C | MIS  | BRK      |      |       | 1A    |      | 1后:京村天:天池,安村开关时长:    | 2016-12-24 15:22 |