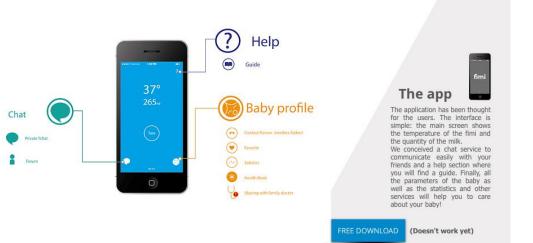

# **Example of projet in 2015: FiMi – Smart baby bottle**

## **Example of projet in 2015: FiMi – Smart baby bottle**