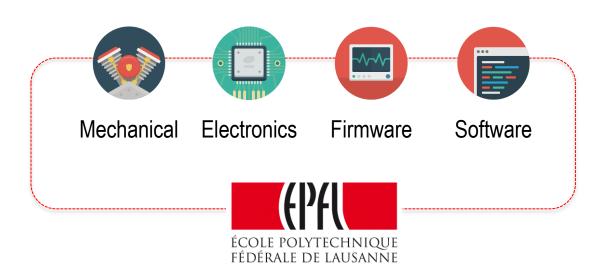

# Develop a connected device

using open source hardware, open source software and sourcing components from Seeedstudio (+ Adafruit, etc.)