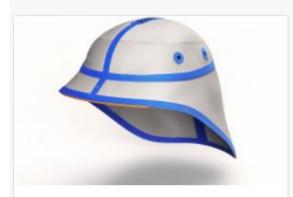

#### Okeep

OKEEP is a connected bicycle helmet for urban areas. It is designed to bring you safety with style. Be seen with front & [...]

m EPFL, UNIL, ECAL

**2015 - 2016** 